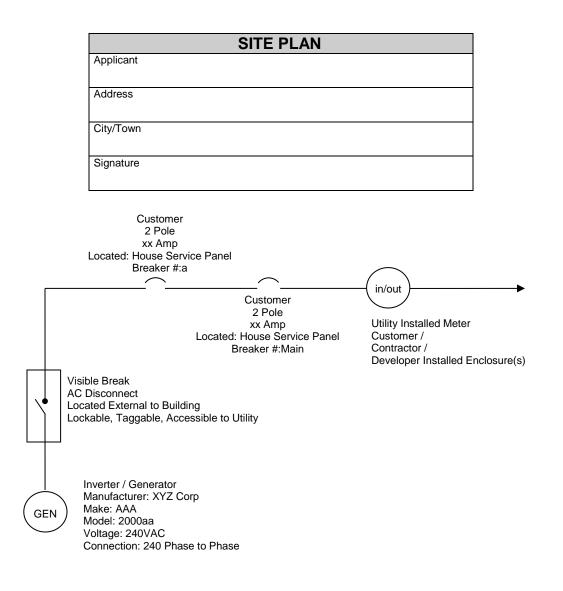

## SAMPLE ONE-LINE DRAWING

Note: This One-Line Drawing is a general drawing for Net Metering customer. Legible hand drawn one-line drawings are acceptable.